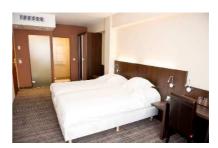

# **Hotel Europe** \*\*\*\*

Hotel Europe is centrally located in Ostend, near the North Sea and the Casino.

The Europe Hotel has 82 stylish rooms, which recently have been renovated and redecorated and equipped with all modern amenities, such as wireless Internet. You can relax in the pool. the sauna, the solarium, the Turkish steam bath and the gym.

#### **OVERNIGHT STAY**

Hotel Europe - Standard double room
 25 rooms: twins/doubles and singles - same rate for single and double

€ 135,00

• Hotel Europe - City tax € 2,12