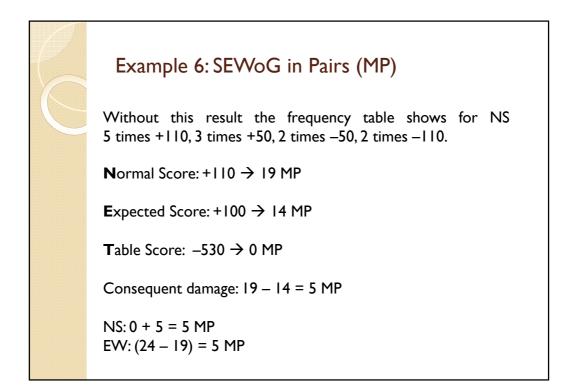

| N | S Score | EW Score | NS MP | EW MP |
|---|---------|----------|-------|-------|
|   | 590     | -590     | 16    | 4     |
|   | 100     | -100     | 12    | 8     |
|   | -400    | -690     | 4     | 1     |
|   | -100    | 100      | 9     | 11    |
|   | 500     | -500     | 14    | 6     |
|   | 690     | -690     | 18    | 1     |
|   | -100    | 100      | 9     | 11    |
|   | -550    | 550      | 0     | 18    |
|   | -400    | 400      | 4     | 15    |
|   | -400    | 400      | 4     | 15    |