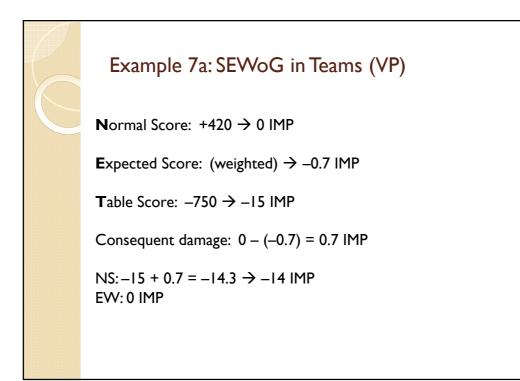

| Normal Score for Team A, NS (OPEN):        |        |       |     |        |      |  |  |  |
|--------------------------------------------|--------|-------|-----|--------|------|--|--|--|
| OPEN                                       | CLOSED | Diff. | IMP |        |      |  |  |  |
| +420                                       | -420   | +/-0  |     |        |      |  |  |  |
| Expected Score for Team A, NS (OPEN):      |        |       |     |        |      |  |  |  |
| OPEN                                       | CLOSED | Diff. | IMP | Weight | IMP  |  |  |  |
| +200                                       | -420   | -220  | -6  | I/3    | -2   |  |  |  |
| +500                                       | -420   | +80   | +2  | 2/3    | +1.3 |  |  |  |
|                                            |        |       |     | Sum    | -0.7 |  |  |  |
| <b>T</b> able Score for Team A, NS (OPEN): |        |       |     |        |      |  |  |  |
| OPEN                                       | CLOSED | Diff. | IMP |        |      |  |  |  |
| -750                                       | -420   | -1170 | -15 |        |      |  |  |  |
|                                            |        |       |     |        |      |  |  |  |