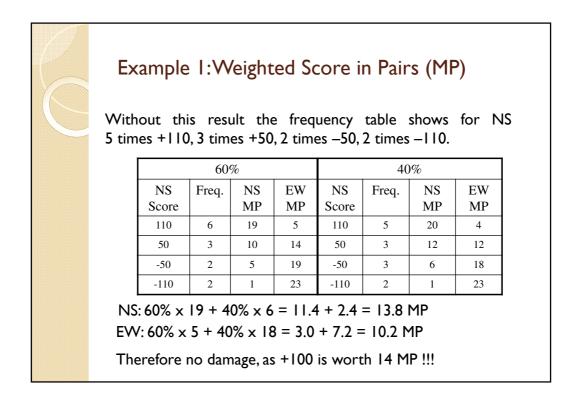

| N | S Score | EW Score | NS MP | EW MP |
|---|---------|----------|-------|-------|
|   | 590     | -590     | 16    | 4     |
|   | 100     | -100     | 12    | 8     |
|   | -400    | -690     | 4     | 1     |
|   | -100    | 100      | 9     | 11    |
|   | 500     | -500     | 14    | 6     |
|   | 690     | -690     | 18    | 1     |
|   | -100    | 100      | 9     | 11    |
|   | -550    | 550      | 0     | 18    |
|   | -400    | 400      | 4     | 15    |
|   | -400    | 400      | 4     | 15    |