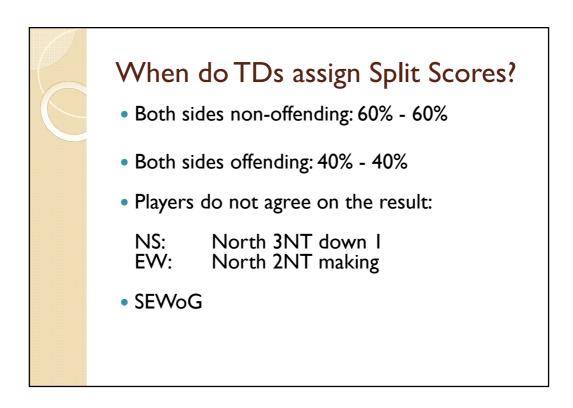

| -620   | -320  | -8  | 2/3    | -5.3  |  |  |  |
|                                                                                               |        |       |     | Sum    | -10.3 |  |  |  |
| Table result for Team A, NS (OPEN):                                                           |        |       |     |        |       |  |  |  |
| OPEN                                                                                          | CLOSED | Diff. | IMP |        |       |  |  |  |
| -100                                                                                          | -620   | -720  | -12 |        |       |  |  |  |
| (Also this time) the non-offending side (EW) was not damaged by the infraction. Score stands. |        |       |     |        |       |  |  |  |







| N | S Score | EW Score | NS MP | EW MP |
|---|---------|----------|-------|-------|
|   | 590     | -590     | 16    | 4     |
|   | 100     | -100     | 12    | 8     |
|   | -400    | -690     | 4     | 1     |
|   | -100    | 100      | 9     | 11    |
|   | 500     | -500     | 14    | 6     |
|   | 690     | -690     | 18    | 1     |
|   | -100    | 100      | 9     | 11    |
|   | -550    | 550      | 0     | 18    |
|   | -400    | 400      | 4     | 15    |
|   | -400    | 400      | 4     | 15    |







## SEWoG

## Law I2CIb

If, subsequent to the irregularity, the non-offending side has contributed to its own damage by a serious error (unrelated to the infraction) or by wild or gambling action it does not receive relief in the adjustment for such part of the damage that