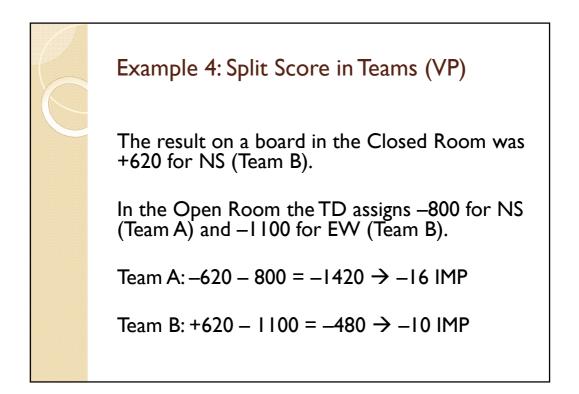

| -620   | -720  | -12 |        |       |  |  |  |
| (Also this time) the non-offending side (EW) was not damaged by the infraction. Score stands. |        |       |     |        |       |  |  |  |







| N | S Score | EW Score | NS MP | EW MP |
|---|---------|----------|-------|-------|
|   | 590     | -590     | 16    | 4     |
|   | 100     | -100     | 12    | 8     |
|   | -400    | -690     | 4     | 1     |
|   | -100    | 100      | 9     | 11    |
|   | 500     | -500     | 14    | 6     |
|   | 690     | -690     | 18    | 1     |
|   | -100    | 100      | 9     | 11    |
|   | -550    | 550      | 0     | 18    |
|   | -400    | 400      | 4     | 15    |
|   | -400    | 400      | 4     | 15    |







## SEWoG

## Law I2CIb

If, subsequent to the irregularity, the non-offending side has contributed to its own damage by a serious error (unrelated to the infraction) or by wild or gambling action it does not receive relief in the adjustment for such part of the damage that is self-inflicted. The offending side should be awarded the score that it would have been allotted as the consequence if its infraction only.

















| Normal Score for Team A, NS (OPEN):        |        |       |     |        |      |  |  |  |
|--------------------------------------------|--------|-------|-----|--------|------|--|--|--|
| OPEN                                       | CLOSED | Diff. | IMP |        |      |  |  |  |
| +420                                       | -420   | +/-0  |     |