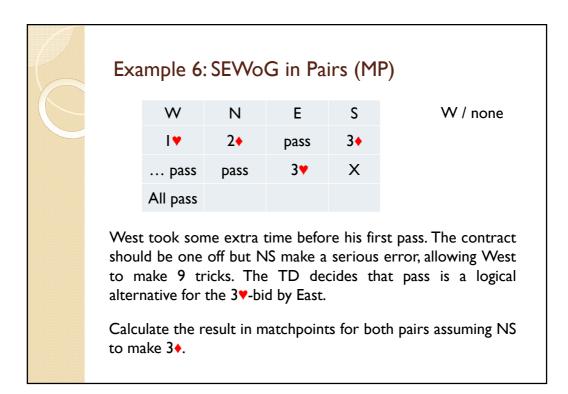

| 12    | 8     |
|   | -400    | -690     | 4     | 1     |
|   | -100    | 100      | 9     | 11    |
|   | 500     | -500     | 14    | 6     |
|   | 690     | -690     | 18    | 1     |
|   | -100    | 100      | 9     | 11    |
|   | -550    | 550      | 0     | 18    |
|   | -400    | 400      | 4     | 15    |
|   | -400    | 400      | 4     | 15    |







## SEWoG

## Law I2CIb

If, subsequent to the irregularity, the non-offending side has contributed to its own damage by a serious error (unrelated to the infraction) or by wild or gambling action it does not receive relief in the adjustment for such part of the damage that is self-inflicted. The offending side should be awarded the score that it would have been allotted as the consequence if its infraction only.

















| Normal Score for Team A, NS (OPEN):        |        |       |     |        |      |  |  |  |
|--------------------------------------------|--------|-------|-----|--------|------|--|--|--|
| OPEN                                       | CLOSED | Diff. | IMP |        |      |  |  |  |
| +420                                       | -420   | +/-0  |     |        |      |  |  |  |
| Expected Score for Team A, NS (OPEN):      |        |       |     |        |      |  |  |  |
| OPEN                                       | CLOSED | Diff. | IMP | Weight | IMP  |  |  |  |
| +200                                       | -420   | -220  | -6  | I/3    | -2   |  |  |  |
| +500                                       | -420   | +80   | +2  | 2/3    | +1.3 |  |  |  |
|