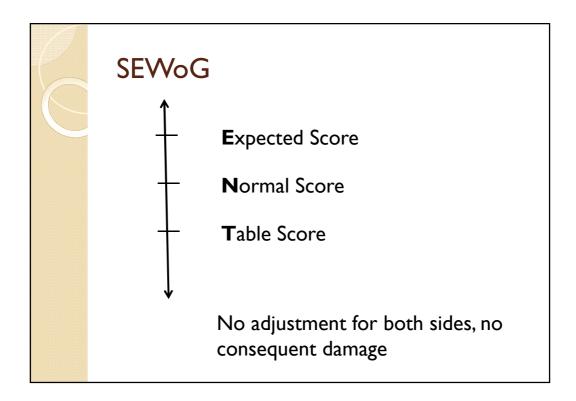

100     | 12    | 8     |
|   | -400    | -690     | 4     | 1     |
|   | -100    | 100      | 9     | 11    |
|   | 500     | -500     | 14    | 6     |
|   | 690     | -690     | 18    | 1     |
|   | -100    | 100      | 9     | 11    |
|   | -550    | 550      | 0     | 18    |
|   | -400    | 400      | 4     | 15    |
|   | -400    | 400      | 4     | 15    |







## SEWoG

## Law I2CIb

If, subsequent to the irregularity, the non-offending side has contributed to its own damage by a serious error (unrelated to the infraction) or by wild or gambling action it does not receive relief in the adjustment for such part of the damage that is self-inflicted. The offending side should be awarded the score that it would have been allotted as the consequence if its infraction only.

















| Normal Score for Team A, NS (OPEN):        |        |       |     |        |      |  |  |  |
|--------------------------------------------|--------|-------|-----|--------|------|--|--|--|
| OPEN                                       | CLOSED | Diff. | IMP |        |      |  |  |  |
| +420                                       | -420   | +/-0  |     |        |      |  |  |  |
| Expected Score for Team A, NS (OPEN):      |        |       |     |        |      |  |  |  |
| OPEN                                       | CLOSED | Diff. | IMP | Weight | IMP  |  |  |  |
| +200                                       | -420   | -220  | -6  | I/3    | -2   |  |  |  |
| +500                                       | -420   | +80   | +2  | 2/3    | +1.3 |  |  |  |
|