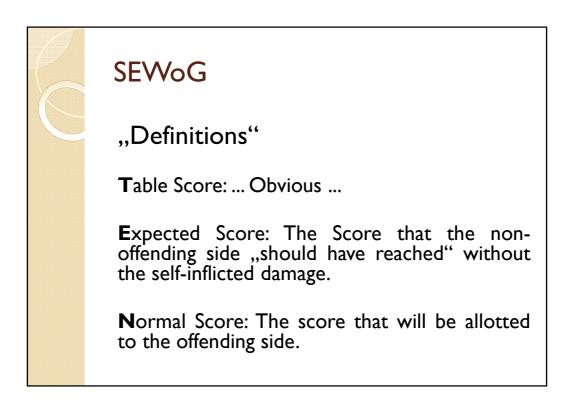

| -100     | 12    | 8     |
|   | -400    | -690     | 4     | 1     |
|   | -100    | 100      | 9     | 11    |
|   | 500     | -500     | 14    | 6     |
|   | 690     | -690     | 18    | 1     |
|   | -100    | 100      | 9     | 11    |
|   | -550    | 550      | 0     | 18    |
|   | -400    | 400      | 4     | 15    |
|   | -400    | 400      | 4     | 15    |







## SEWoG

## Law I2CIb

If, subsequent to the irregularity, the non-offending side has contributed to its own damage by a serious error (unrelated to the infraction) or by wild or gambling action it does not receive relief in the adjustment for such part of the damage that is self-inflicted. The offending side should be awarded the score that it would have been allotted as the consequence if its infraction only.

















| Normal Score for Team A, NS (OPEN):        |        |       |     |        |      |  |  |  |
|--------------------------------------------|--------|-------|-----|--------|------|--|--|--|
| OPEN                                       | CLOSED | Diff. | IMP |        |      |  |  |  |
| +420                                       | -420   | +/-0  |     |        |      |  |  |  |
| Expected Score for Team A, NS (OPEN):      |        |       |     |        |      |  |  |  |
| OPEN                                       | CLOSED | Diff. | IMP | Weight | IMP  |  |  |  |
| +200                                       | -420   | -220  | -6  | I/3    | -2   |  |  |  |
| +500                                       | -420   | +80   | +2  | 2/3    | +1.3 |  |  |  |
|