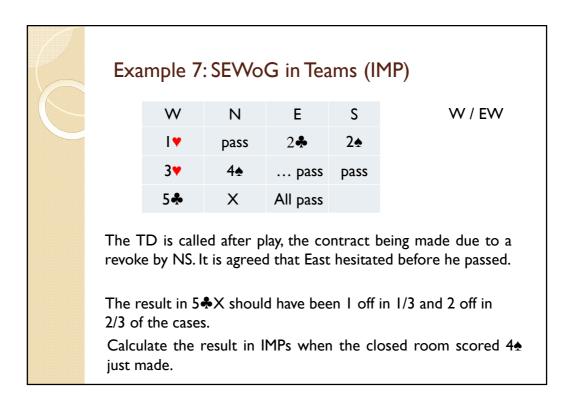

## Law I2CIb

If, subsequent to the irregularity, the non-offending side has contributed to its own damage by a serious error (unrelated to the infraction) or by wild or gambling action it does not receive relief in the adjustment for such part of the damage that is self-inflicted. The offending side should be awarded the score that it would have been allotted as the consequence if its infraction only.