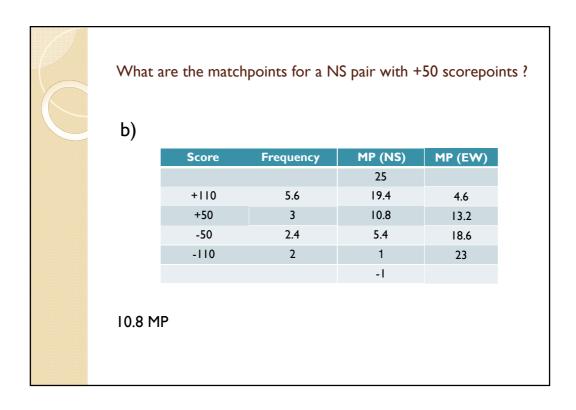

1















| Adjusted Score for Team A, NS (OPEN):                                                         |        |       |     |        |       |  |  |  |
|-----------------------------------------------------------------------------------------------|--------|-------|-----|--------|-------|--|--|--|
| OPEN                                                                                          | CLOSED | Diff. | IMP | Weight | IMP   |  |  |  |
| -650                                                                                          | -620   | -1270 | -15 | 1/3    | -5    |  |  |  |
| +300                                                                                          | -620   | -320  | -8  | 2/3    | -5.3  |  |  |  |
|