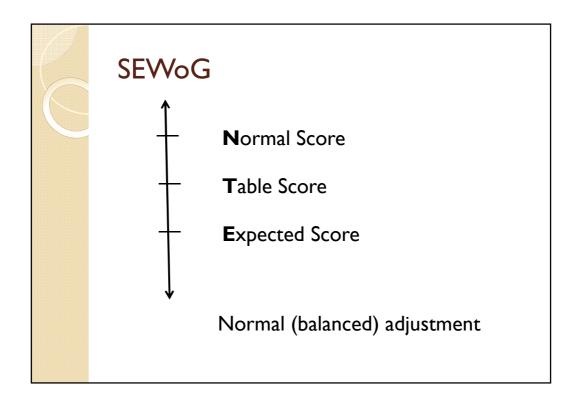

-100     | 12    | 8     |
|   | -400    | -690     | 4     | 1     |
|   | -100    | 100      | 9     | 11    |
|   | 500     | -500     | 14    | 6     |
|   | 690     | -690     | 18    | 1     |
|   | -100    | 100      | 9     | 11    |
|   | -550    | 550      | 0     | 18    |
|   | -400    | 400      | 4     | 15    |
|   | -400    | 400      | 4     | 15    |







## SEWoG

## Law I2CIb

If, subsequent to the irregularity, the non-offending side has contributed to its own damage by a serious error (unrelated to the infraction) or by wild or gambling action it does not receive relief in the adjustment for such part of the damage that is self-inflicted. The offending side should be awarded the score that it would have been allotted as the consequence if its infraction only.

















| Normal Score for Team A, NS (OPEN):        |        |       |     |        |      |  |  |  |
|--------------------------------------------|--------|-------|-----|--------|------|--|--|--|
| OPEN                                       | CLOSED | Diff. | IMP |        |      |  |  |  |
| +420                                       | -420   | +/-0  |     |        |      |  |  |  |
| Expected Score for Team A, NS (OPEN):      |        |       |     |        |      |  |  |  |
| OPEN                                       | CLOSED | Diff. | IMP | Weight | IMP  |  |  |  |
| +200                                       | -420   | -220  | -6  | I/3    | -2   |  |  |  |
| +500                                       | -420   | +80   | +2  | 2/3    | +1.3 |  |  |  |
|