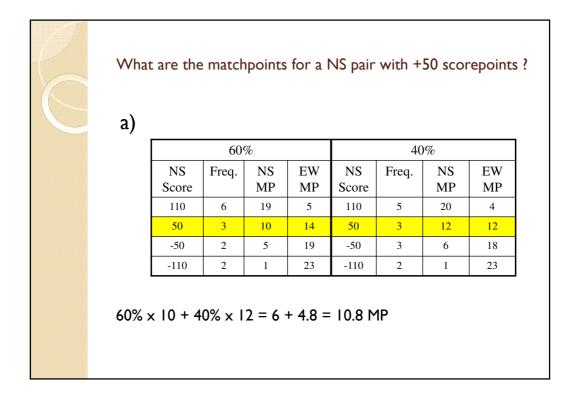

1















| Adjusted Score for Team A, NS (OPEN):                                                         |        |       |     |        |       |  |  |  |
|-----------------------------------------------------------------------------------------------|--------|-------|-----|--------|-------|--|--|--|
| OPEN                                                                                          | CLOSED | Diff. | IMP | Weight | IMP   |  |  |  |
| -650                                                                                          | -620   | -1270 | -15 | 1/3    | -5    |  |  |  |
| +300                                                                                          | -620   | -320  | -8  | 2/3    | -5.3  |  |  |  |
|