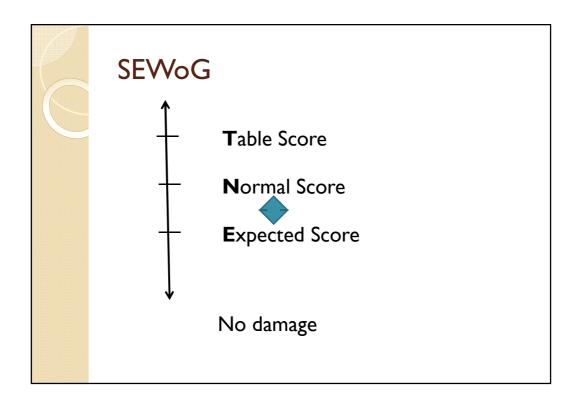

| -100     | 12    | 8     |
|   | -400    | -690     | 4     | 1     |
|   | -100    | 100      | 9     | 11    |
|   | 500     | -500     | 14    | 6     |
|   | 690     | -690     | 18    | 1     |
|   | -100    | 100      | 9     | 11    |
|   | -550    | 550      | 0     | 18    |
|   | -400    | 400      | 4     | 15    |
|   | -400    | 400      | 4     | 15    |







## SEWoG

## Law I2CIb

If, subsequent to the irregularity, the non-offending side has contributed to its own damage by a serious error (unrelated to the infraction) or by wild or gambling action it does not receive relief in the adjustment for such part of the damage that is self-inflicted. The offending side should be awarded the score that it would have been allotted as the consequence if its infraction only.

















| Normal Score for Team A, NS (OPEN):        |        |       |     |        |      |  |  |  |
|--------------------------------------------|--------|-------|-----|--------|------|--|--|--|
| OPEN                                       | CLOSED | Diff. | IMP |        |      |  |  |  |
| +420                                       | -420   | +/-0  |     |        |      |  |  |  |
| Expected Score for Team A, NS (OPEN):      |        |       |     |        |      |  |  |  |
| OPEN                                       | CLOSED | Diff. | IMP | Weight | IMP  |  |  |  |
| +200                                       | -420   | -220  | -6  | I/3    | -2   |  |  |  |
| +500                                       | -420   | +80   | +2  | 2/3    | +1.3 |  |  |  |
|