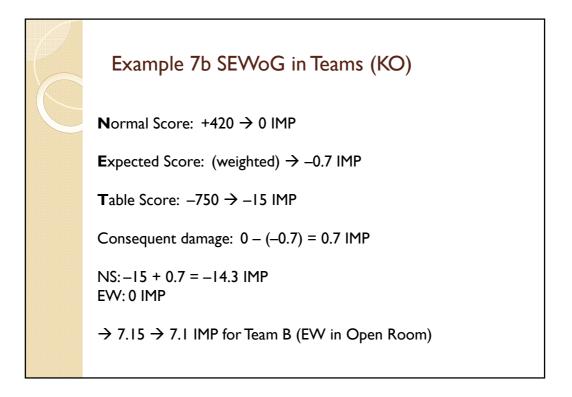

| Normal Score for Team A, NS (OPEN):        |        |       |     |        |      |  |  |  |
|--------------------------------------------|--------|-------|-----|--------|------|--|--|--|
| OPEN                                       | CLOSED | Diff. | IMP |        |      |  |  |  |
| +420                                       | -420   | +/-0  |     |        |      |  |  |  |
| Expected Score for Team A, NS (OPEN):      |        |       |     |        |      |  |  |  |
| OPEN                                       | CLOSED | Diff. | IMP | Weight | IMP  |  |  |  |
| +200                                       | -420   | -220  | -6  | I/3    | -2   |  |  |  |
| +500                                       | -420   | +80   | +2  | 2/3    | +1.3 |  |  |  |
|                                            |        |       |     | Sum    | -0.7 |  |  |  |
| <b>T</b> able Score for Team A, NS (OPEN): |        |       |     |        |      |  |  |  |
| OPEN                                       | CLOSED | Diff. | IMP |        |      |  |  |  |
| -750                                       | -420   | -1170 | -15 |        |      |  |  |  |
|                                            |        |       |     |        |      |  |  |  |