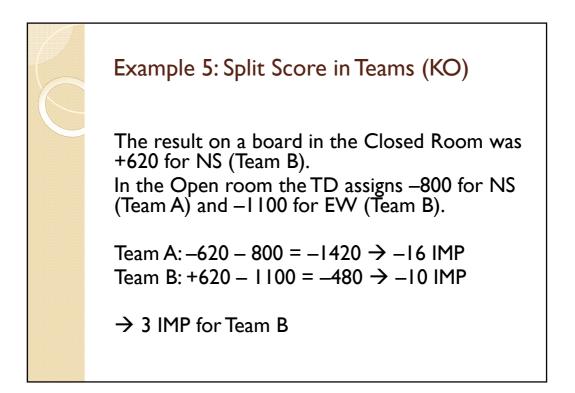

1

| Adjusted Score for Team A, NS (OPEN):                                                         |        |       |     |        |       |  |  |  |
|-----------------------------------------------------------------------------------------------|--------|-------|-----|--------|-------|--|--|--|
| OPEN                                                                                          | CLOSED | Diff. | IMP | Weight | IMP   |  |  |  |
| -650                                                                                          | -620   | -1270 | -15 | 1/3    | -5    |  |  |  |
| +300                                                                                          | -620   | -320  | -8  | 2/3    | -5.3  |  |  |  |
|                                                                                               |        |       |     | Sum    | -10.3 |  |  |  |
| Table result for Team A, NS (OPEN):                                                           |        |       |     |        |       |  |  |  |
| OPEN                                                                                          | CLOSED | Diff. | IMP |        |       |  |  |  |
| -100                                                                                          | -620   | -720  | -12 |        |       |  |  |  |
| (Also this time) the non-offending side (EW) was not damaged by the infraction. Score stands. |        |       |     |        |       |  |  |  |