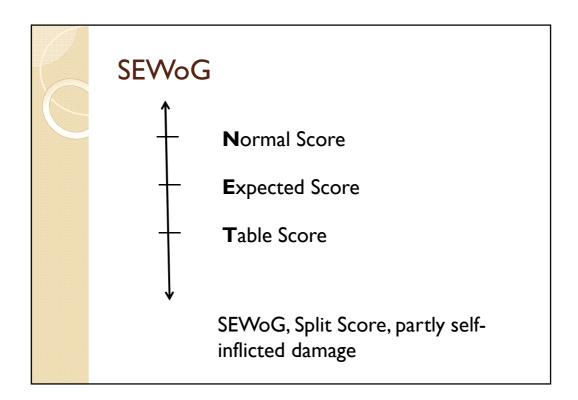

## SEWoG

## Law I2CIb

If, subsequent to the irregularity, the non-offending side has contributed to its own damage by a serious error (unrelated to the infraction) or by wild or gambling action it does not receive relief in the adjustment for such part of the damage that is self-inflicted. The offending side should be awarded the score that it would have been allotted as the consequence if its infraction only.