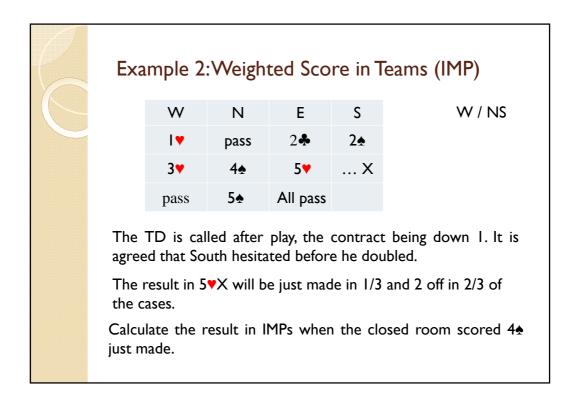

1















| Adjusted Score for Team A, NS (OPEN):                                                         |        |       |     |        |       |  |  |  |
|-----------------------------------------------------------------------------------------------|--------|-------|-----|--------|-------|--|--|--|
| OPEN                                                                                          | CLOSED | Diff. | IMP | Weight | IMP   |  |  |  |
| -650                                                                                          | -620   | -1270 | -15 | 1/3    | -5    |  |  |  |
| +300                                                                                          | -620   | -320  | -8  | 2/3    | -5.3  |  |  |  |
|