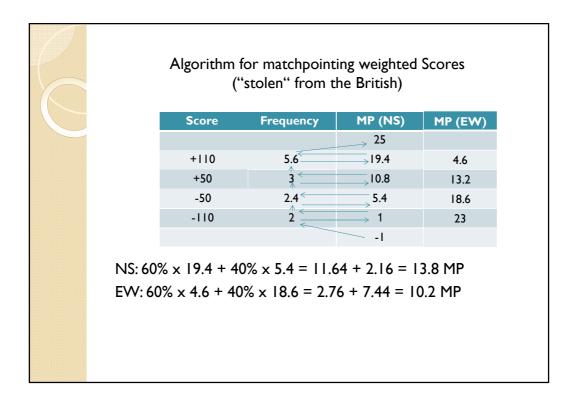

1















| Adjusted Score for Team A, NS (OPEN):                                                         |        |       |     |        |       |  |  |  |
|-----------------------------------------------------------------------------------------------|--------|-------|-----|--------|-------|--|--|--|
| OPEN                                                                                          | CLOSED | Diff. | IMP | Weight | IMP   |  |  |  |
| -650                                                                                          | -620   | -1270 | -15 | 1/3    | -5    |  |  |  |
| +300                                                                                          | -620   | -320  | -8  | 2/3    | -5.3  |  |  |  |
|